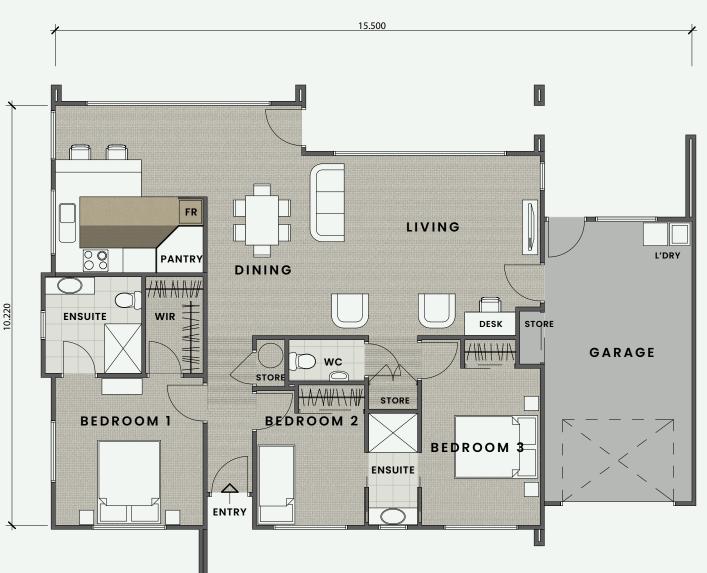

Our Euston homes can be found in our most recent development in the Salisbury Place area. Contemporary architecture offers exceptional styling with remarkable energy efficiency from smart use of heat pump technology. Available in three bedroom options, each Euston has a state of the art kitchen with vertical fridge freezer with ice maker, eye level oven, ceramic cook-top, and dish drawer. All homes are also fully pre-wired for the latest in audio-visual technology. This home is something that you would expect to find in a 'House and Garden' magazine.

And of course you have internal access to your single or double garage.

An Emergency Call system monitored 24 hours per day is standard in all Chatsford homes.

Size: 120 sqm

Individual units may vary in layout. Dimentions indicated may vary in specific homes